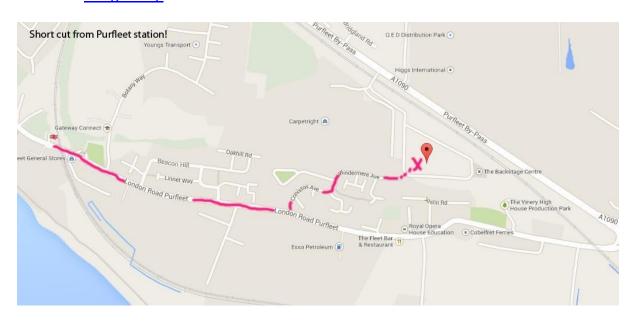

### By Train:

Purfleet Railway Station is the nearest stop to the Production Park. It is located on the C2C Line, with trains leaving regularly from London Fenchurch Street and Southend Central Train Station. It is a 15-minute walk from the station. Turn left out of the station and walk straight up London Road, the fastest route to the Artists' Studios is shown on the map below. Follow signs for Royal Opera House.

Location: Google Map

Map showing a shortcut to the Artists' Studios – take Coniston Avenue and follow the road round.

The Artists' Studios is the first building you will see on the site if you approach from this side.