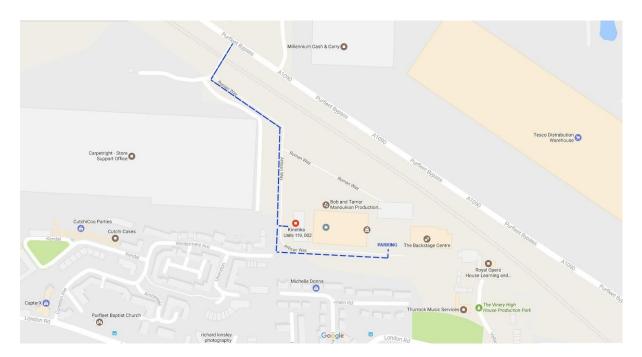

## By Car:

To park nearest the studio, enter High House Production Park from Purfleet Bypass, not London Road. Look for a turning towards a large Carpetright warehouse – it is not well signposted.

Note: Please do not rely solely on your sat nav to help you arrive, as you may get unreliable directions to this postcode. Google Maps is usually fine however.

Map below shows route off the bypass to the studio/parking.

At the Artists' Studios we are 119 or 002 on the doorbell. If no answer call: 01708 202844.